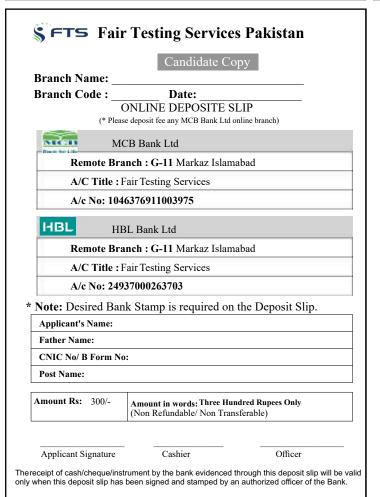

### 💲 FTS Fair Testing Services Pakistan **Branch Name:** Branch Code: ONLINE DEPOSITE SLIP (\* Please deposit fee any MCB Bank Ltd online branch) MCB Bank Ltd Remote Branch: G-11 Markaz Islamabad A/C Title: Fair Testing Services A/c No: 1046376911003975 HBL HBL Bank Ltd Remote Branch: G-11 Markaz Islamabad A/C Title: Fair Testing Services A/c No: 24937000263703 \* Note: Desired Bank Stamp is required on the Deposit Slip. Applicant's Name: Father Name: CNIC No/ B Form No: Post Name: Amount Rs: 300/-Amount in words: Three Hundred Rupees Only (Non Refundable/ Non Transferable) Applicant Signature Thereceipt of cash/cheque/instrument by the bank evidenced through this deposit slip will be valid only when this deposit slip has been signed and stamped by an authorized officer of the Bank