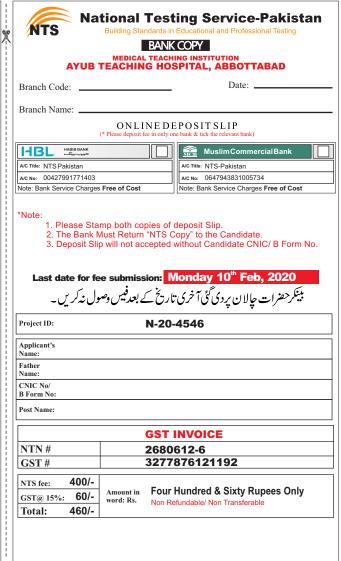

# MEDICAL TEACHING INSTITUTION AYUB TEACHING HOSPITAL ABBOTTABAD

Project ID: N-20-4546

For Female applicant where required as per advertisement.

Screening Test for various posts