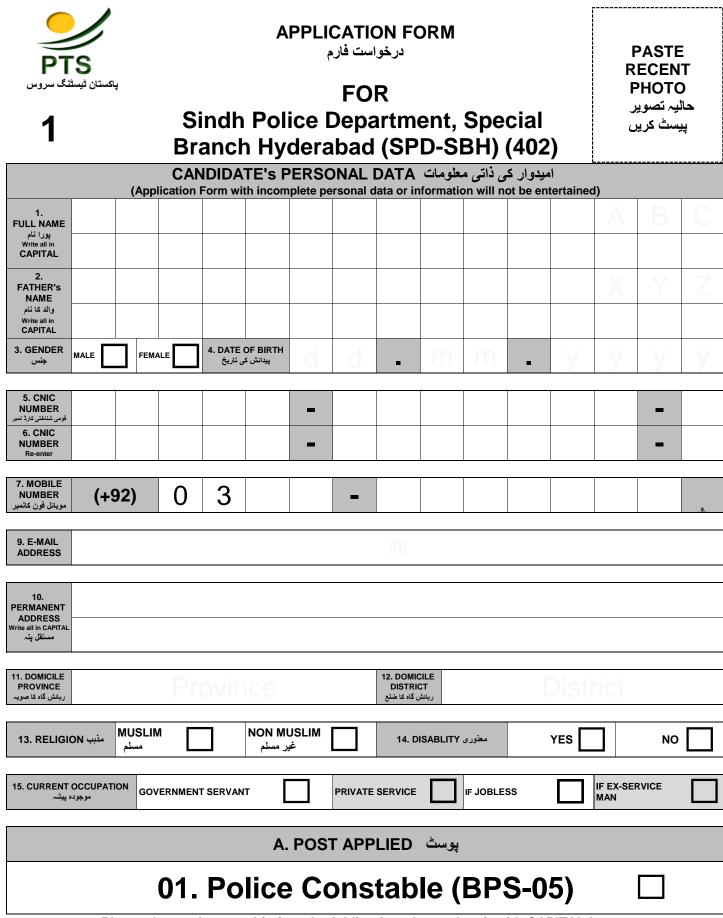

## FOR Sindh Police Department, Special Branch Hyderabad (SPD-SBH) (402)

Please do not damage this form by folding it and complete it with CAPITAL letters

2,3